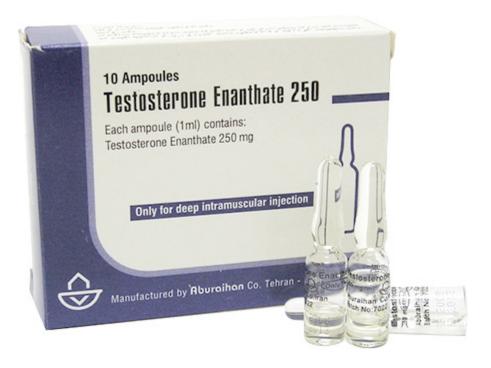

## Testosterone Enanthate 250 mg In The USA (10 amps). Order Testosterone Enanthate

Product Name: Testosterone Enanthate 250 mg

Category:Injectable Steroids

Ingredient: Testosterone Enanthate

Manufacturer: Aburaihan

Qty: 10 amps

Buy online: https://t.co/gsyB15aDZg

Testosterone Enanthate 250mg 10 ml ZPHC. This item is the 250 mg/ml solution of Testosterone Enanthate that is widely included in muscle gain cycles. This product is intended for intramuscular injections. It is sold in 10 ml vials, which can be safely used for several shots. This ZPHC Testosterone Enanthate solution for intramuscular injections is exclusively distributed to customers from the USA. It is characterized by the versatile dosage strength — 250 mg/ml. Its sphere of use in bodybuilding is muscle gain cycles. You can purchase it 10 ml vials and use each of them for several injections.

Description. Testosterone Enanthate 250 is an injectable product that is often used by bodybuilders in a steroid cycle. The active substance of this medication is Testosterone Enanthate. Original Testosterone Enanthate 250 is produced by the world famous brand Alpha Pharma. Packing of this product includes 10 ml vial (250 mg/ml). There are more different products available that help maintains the balance of Testosterone; some of the products are testosterone propionate 100mg and cypionate 250 mg. The medical uses of testosterone enanthate are androgen replacement therapy. The steroid is used to form testosterone in the body.