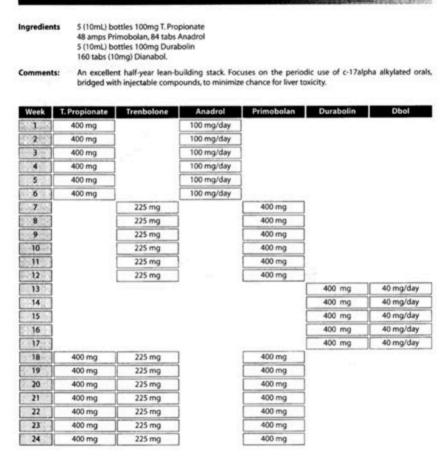

## 22-Week Super-Blitz Lean Mass Cycle

Sustanon 250mg. \$ 70.00. BUY SUSTANON 250 from Gomesia also known as Duratestoland or Polysteron is a mix of four different types of Testosterone esters in an oil base providing an extended delivery thereof necessitating a smaller number of applications in comparison to other esters such as Propionate which requires frequent use. Out of stock. Buy Sustanon 250 online from reliable USA shop with credit or debit card! Sustanon is a mix of testosterone esters, which was first launched by Organon. Available as an oil solution. Sustanon contains 4 types of testosterone. 100mg Testosterone Decanoate. 60mg Testosterone Isocaproate. 60mg.