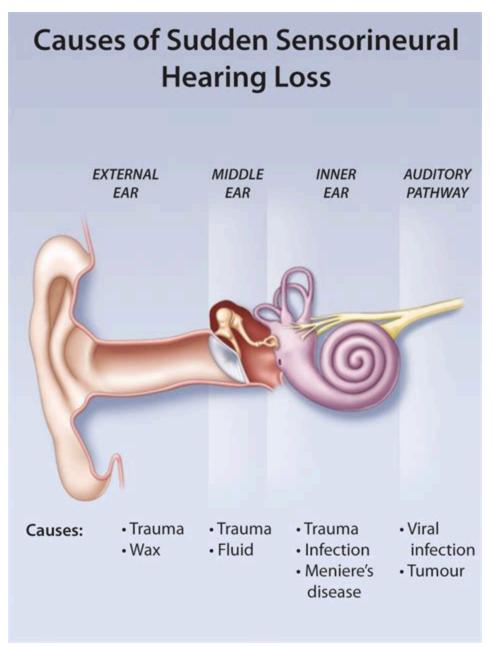

urs, Belgium. Rx only. LAB-0222-24.. Find GENOTROPIN® medical information:. GENOTROPIN lyophilized powder contains somatropin, which is a polypeptide hormone of recombinant DNA origin. It has 191 amino acid residues and a molecular weight of 22,124 daltons. The amino acid sequence of. GENOTROPIN U.S. Medical Information Page - clinical & safety information, ways to contact Pfizer Medical & other resources Visit www.genotropinm See related articles



INSTRUCTIONS FOR USE GENOTROPIN MINIQUICK (JEEN-o-tro-pin MIN-ee-kwik) Growth Hormone Delivery Device containing GENOTROPIN ® (somatropin) for injection Important Note Please read these instructions completely before using GENOTROPIN MINIQUICK. If there. Pfizer Manufacturing Belgium NV, Rijksweg 12, B-2870 Puurs, Belgium Produced by Ypsomed.



According to the Commercial Brand Lead for the US, Michael Harris of Pfizer Pharmaceuticals, the interruption was due to a manufacturing issue in fall of 2019 at the Pfizer Puurs manufacturing facility in Belgium. The issue required an investigation which caused an interruption in the supply of Genotropin. more bonuses



GENOTROPIN should be administered subcutaneously Pediatric GHD: 0.16 to 0.24 mg/kg/week Prader-Willi Syndrome: 0.24 mg/kg/week Small for Gestational Age: Up to 0.48 mg/kg/week Turner Syndrome: 0.33 mg/kg/week Idiopathic Short Stature: up to 0.47 mg/kg/week Adult GHD: Either a non-weight based or a weight based dosing regimen may be followed, with doses adjusted based on treatment response and.

Unfortunately I got burned by fake Genos. You can actually buy 100 blank car