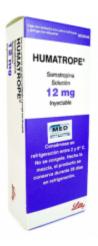

## Humatrope Pen 36iu 12 mg USA Online (1 pen). Generic Somatropin

Product Name: Humatrope Pen 36iu 12 mg

Category: Human Growth Hormone

Ingredient: Somatropin Manufacturer: Eli Lilly

Qty: 1 pen

Buy online: <a href="https://bitly.com/36vNukE">https://bitly.com/36vNukE</a>

hgh Humatrope pen Lilly 12mg (36IU) MANUFACTURED BY: Eli Lilly. PACKAGE: 6 mg (18iu), 12 mg (36iu) or 20 mg (60iu) The hgh Humatrope pen Lilly for injecting Human Growth Hormone is designed to provide a wide range of HGH doses and allow for precise dose adjustments for your HGH hormone shots. HumatroPen is a very easy to use injection system for hormone therapy. Humatrope cartridge for pen Somatropina, Somatropin: 36 I.U. 12mg Human Growth Hormone 36IU pen use with syringe or pen. Manufacturer: Eli Lilly Substance: Human Growth Hormone call us for better price: 36IU pen Humatrope ® (somatropin [rDNA origin] for injection) is identical to human growth hormone and is used to treat: Children with short stature or growth failure associated with growth

HUMATROPE comes in a cartridge to be used with HumatroPen Injection device. The cartridges of somatropin contain either 6 mg (18 IU), 12 mg (36 IU) or 24 mg (72 IU) of somatropin. The 6, 12, and 24 mg cartridges contain respectively: mannitol 18, 36, and 72 mg; glycine 6, 12, and 24 mg; dibasic sodium phosphate 1.36, 2.72, and 5.43 mg. check over here