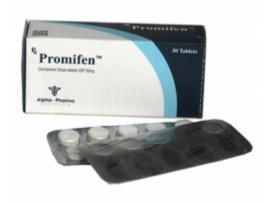

## Buy Promifen 50 mg Online In Usa (50 pills). Generic Clomiphene Citrate

Product Name: Promifen 50 mg Category:Post Cycle Therapy Ingredient: Clomiphene Citrate Manufacturer: Alpha-Pharma

Qty: 50 pills

Buy online: <a href="https://t.co/qAorWmVlnG">https://t.co/qAorWmVlnG</a>

Promifen is prescribed as oral therapy for the treatment of infertility in women. Promifen work by stimulating the pituitary gland to increase the secretion levels of the hormones, follicle stimulating hormone (FSH) and luteinizing hormone (LH), required for the growth and release of a mature egg from the fallopian tube during the ovulation cycle. Promifen for sale is extremely popular for post cycle therapy in USA. Buy original Alpha Pharma product that contains Clomiphene Citrate 50 mg (50 pills). Product Name: Promifen 50 mg Manufacturer: Alpha Pharma Substance: Clomiphene Citrate Package: 50 mg (50 pills)

Promifen (CLOMID) 50tabs 50mg ALPHA PHARMA Clomid (Clomiphene Citrate) belongs to a category and class of drugs known as selective Estrogen receptor modulators (SERMs). Selective Estrogen receptor modulators belong to an even broader class of drugs known as anti-estrogens. In our online shop, the price of Clomifene will surprise you. We offer you purchase a proven drug without overpayment. You don't need a prescription to buy Promifen on our webshop. Buy Clomifene online. We offer best price on Clomid. Promifen 50mg 50 pills by Alpha-Pharma Healthcare with 100% guarantee and worldwide delivery.

Buy Promifen (clomiphene citrate) 50mg (50 pills) at the best prices. Steroids for bodybuilding in the online store pumpers.co. online

## **Beginner Cycle**

- Take Multi Vitamin and Calcium Supplement during the Cycle.
- After the period, do'nt take any dosage for two weeks.
- Then go for PCT(Post Cycle Therapy).

Description Clomid Promifen by Alpha-Pharma 50 Tab 50 mg. Clomid is one of the two principal SERMs (selective estrogen receptor modulators) used for enhanced recovery of testosterone production after anabolic steroid cycles. Many androgens, and especially the strongest ones such as Oxymetholone, cause a fall in testosterone natural production in the body during the duration of the steroid cycle. Application and dosage of Promifen. The duration of Clomid administration is 7-10 days, the maximum is 2 weeks. To use Promifen as a preparation of post-course therapy (PCT), athletes usually start 7-10 days after taking anabolic drugs. The recommended dose is 50-100 mg per day (this is 1-2 tablets).